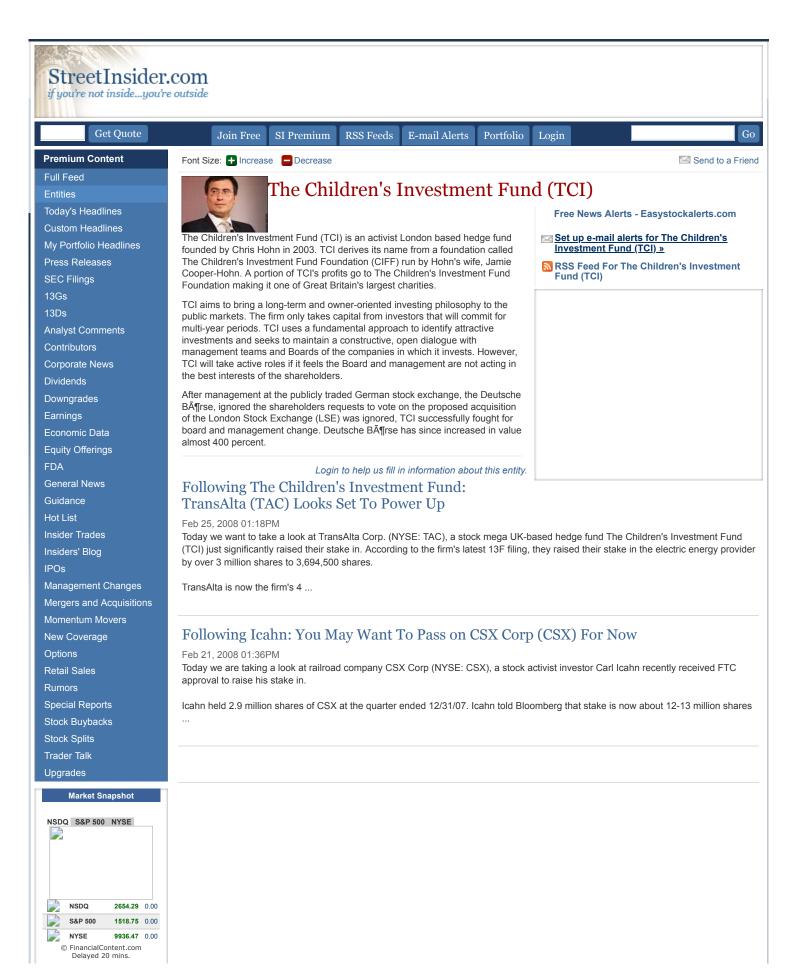

|                 | 0.00<br><b>WBNKW</b><br>0.00                                                                  | (0.00%)<br>6.000<br>(0.00%)<br>More                                                                                    |
|-----------------|-----------------------------------------------------------------------------------------------|------------------------------------------------------------------------------------------------------------------------|
| Nasdaq % Losers |                                                                                               |                                                                                                                        |
|                 | AIXD<br>0.00<br>SEAB<br>0.00<br>VIAC<br>0.00<br>BELM<br>0.00<br>B